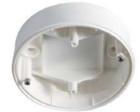

## **Short description:**

- Surface-mounted box IP 20 for ceiling-mounted motion detectors MD-C360/8, MD-C360i/8, MD-C360i/8 MIC and MD-C360i/24 and ceiling-mounted presence detectors PD-C360i/8 MIC, PD-C360i/8, PD-C360i/8plus, PD-C360i/24plus, PD-C360i/8 Slave, PD-C360i/24 Slave, PD-C360i/8 DIMplus, PD-C360i/24 DIMplus, PD-C360i/24 DUOplus, PD-C360i/24 DRY, PD-C360i/8 DC24Vplus, PD-C360i/24 DC24Vplus, PD-C360i/24 DC24V Slave, PD-C360i/8 Dali, PD-C360i/24 Dali, PD-C360i/8 KNX, PD-C360i/24 KNX
- Large wiring space with quadruple line entrance

## Technical data:

Housing material Approx. measurements Colour UV stabilised polycarbonate Height 30 mm, Ø 104 mm white, similar to RAL 9010, silver