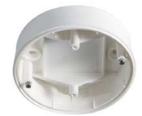

## **Short description:**

- Surface-mounted box IP 20 for ceiling-mounted motion detectors MD-C360/8, MD-C360i/8, MD-C360i/8 MIC and MD-C360i/24 and ceiling-mounted presence detectors PD-C360i/8 MIC, PD-C360i/8, PD-C360i/8plus, PD-C360i/24plus, PD-C360i/8 Slave, PD-C360i/24 Slave, PD-C360i/8 DIMplus, PD-C360i/24 DIMplus, PD-C360i/24 DUOplus, PD-C360i/24 DRY, PD-C360i/8 DC24Vplus, PD-C360i/24 DC24Vplus, PD-C360i/24 DC24V Slave, PD-C360i/8 Dali, PD-C360i/24 Dali, PD-C360i/8 KNX, PD-C360i/24 KNX
- Large wiring space with quadruple line entrance

## Technical data:

Housing material Approx. measurements Colour UV stabilised polycarbonate Height 30 mm, Ø 104 mm white, similar to RAL 9010, silver