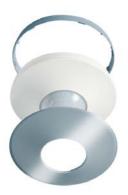

Order description
Cover set-C360/8 silver

Order number EP10425936

EAN code 4015120425936

## **Short description:**

Silver cover set includes cover and design ring for ceiling-mounted motion detectors MD-C360/8, MD-C360i/8, MD-C360i/8 MIC and ceiling-mounted presence detectors PD-C360i/8 MIC, PD-C360i/8, PD-C360i/8plus, PD-C360i/8 Slave, PD-C360i/8 DIMplus, PD-C360i/8 DC24Vplus, PD-C360i/8 Dali, PD-C360i/8 KNX

## Technical data:

Housing material Approx. measurements Colour UV stabilised polycarbonate Ø 108 mm silver