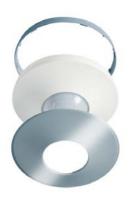

## **Accessories**

Order description Cover set-C360/8 silver Order number EP10425936

EAN code 4015120425936

## **Short description:**

Silver cover set includes cover and design ring for ceiling-mounted motion detectors MD-C360/8, MD-C360i/8, MD-C360i/8 MIC and ceiling-mounted presence detectors PD-C360i/8 MIC, PD-C360i/8, PD-C360i/8plus, PD-C360i/8 Slave, PD-C360i/8 DIMplus, PD-C360i/8 DC24Vplus, PD-C360i/8 Dali, PD-C360i/8 KNX

## Technical data:

Housing material Approx. measurements Colour UV stabilised polycarbonate Ø 108 mm silver